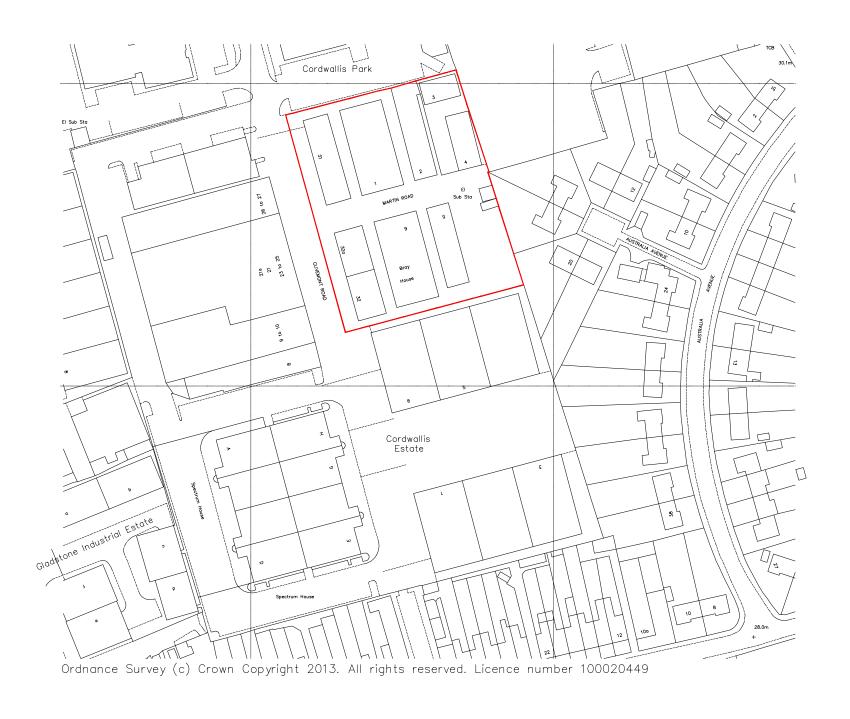

| 1 - | lient:<br>A.I.E. Ltd                 |
|-----|--------------------------------------|
|     | roject:<br>CLIVEMONT ROAD MAIDENHEAD |
|     | rawing Title:<br>OCATION PLAN        |

| Scale @ A3:<br>1:1250    |  | Project Co-Ordinator : GW |               | Date :<br>MAR 2013 |      |
|--------------------------|--|---------------------------|---------------|--------------------|------|
| Job No:<br>8996          |  | Stage : PL                | Drawing<br>01 | No :               | Rev: |
| Construction<br>Approval |  | Preliminary<br>Tender     |               | Information        |      |