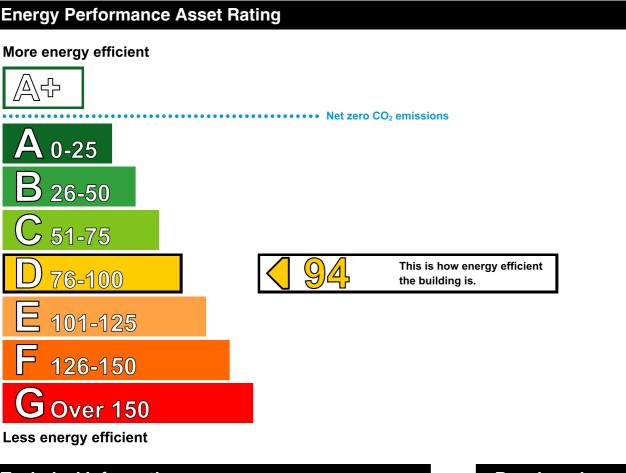

# **Energy Performance Certificate**

M Government

Non-Domestic Building

Unit 12 Cordwallis Park Clivemont Road MAIDENHEAD SL6 7BU Certificate Reference Number: 9815-3048-0969-0000-5291

This certificate shows the energy rating of this building. It indicates the energy efficiency of the building fabric and the heating, ventilation, cooling and lighting systems. The rating is compared to two benchmarks for this type of building: one appropriate for new buildings and one appropriate for existing buildings. There is more advice on how to interpret this information on the Government's website www.communities.gov.uk/epbd.

# **Technical Information**

Main heating fuel:Natural GasBuilding environment:Heating and Natural VentilationTotal useful floor area (m²):499Building complexity (NOS level):3Building emission rate (kgCO₂/m²):93.31