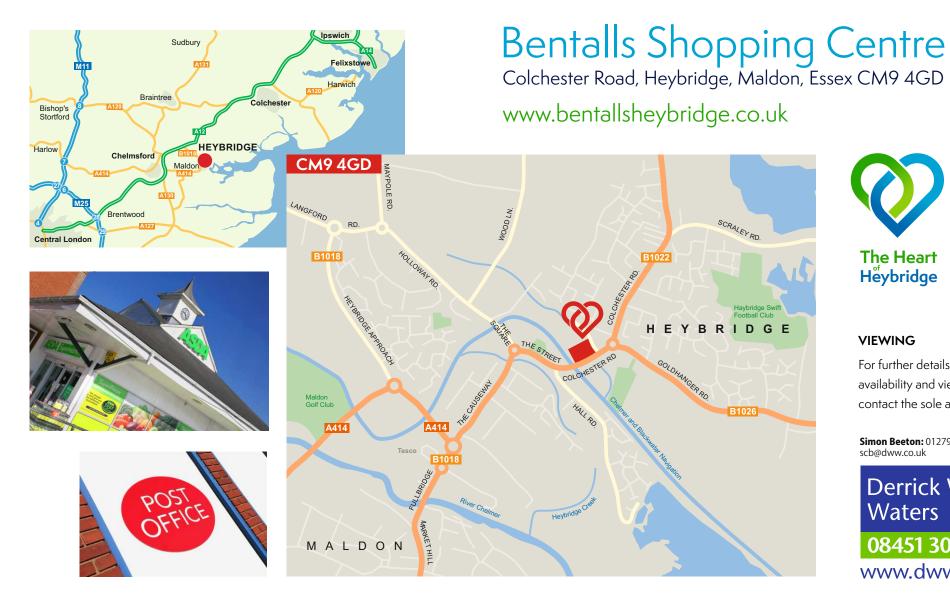

# Bentalls Shopping Centre Colchester Road, Heybridge, Maldon, Essex CM9 4GD

# LOCATION

Heybridge is situated to the immediate north of Maldon town centre and is located approximately 10 miles to the east of Chelmsford on the A414 and 8 miles from the A12, providing access to the M25, London and the East Coast ports.

The Bentalls Shopping Centre, sits in a prominent position in the heart of Heybridge overlooking the Colchester Road, B1022 and is served by its own access road.