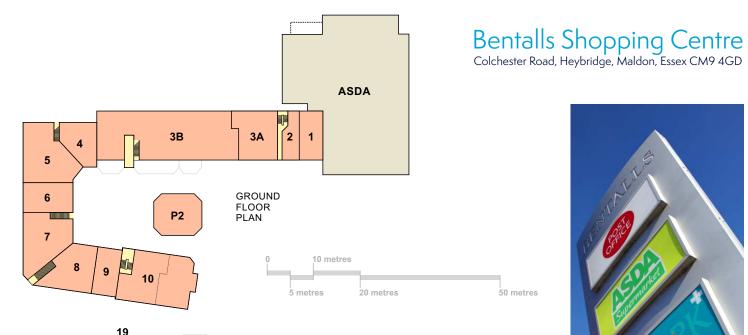

Units ranging from 565 sq ft to 8,430 sq ft **To Let** www.bentallsheybridge.co.uk

# **DESCRIPTION**

Bentalls Shopping Centre is located at the heart of Heybridge in Maldon, Essex. It is home to 14 shops and services dedicated to providing a convenient and enjoyable shopping experience for local people. Fresh food is provided by ASDA Suermarket, plus a selection of restaurants, cafes and take-aways provide a choice of eating out options. The Centre hosts an on site Post Office, ATM's, WC's and the customer parking is free.

# **AMENITIES**

- ► Free parking for ??? cars
- ► Free coach parking for ?? coaches
- Service road rear access to all units with tenant parking
- ▶ 2 on site restaurant/cafeterias
- ► On site WC with disabled access
- ▶ 24hr manned security
- ► CCTV cameras covering the whole site (including car park)
- ► Outdoor seating areas
- ► Regular bus service next to the centre
- All units have their own 3 phase metered electricity supply and separate water meter
- ► Units can be combined to make flexible unit sizes
- ► Fully DDA compliant with lift and ramp access ways
- ► Baby changing facilities
- ► Centre manager
- ► Information centre
- ► ATM's
- ► Secure covered bicycle parking.