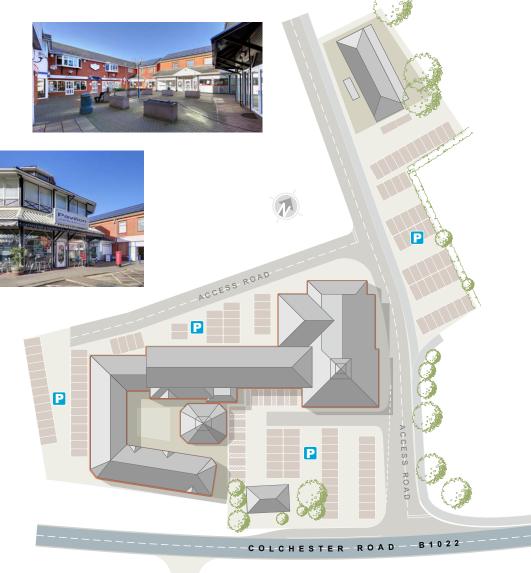

# LOCATION

Heybridge is situated to the immediate north of Maldon town centre and is located approximately 10 miles to the east of Chelmsford on the A414 and 8 miles from the A12, providing access to the M25, London and the East Coast ports.

The Bentalls Shopping Centre, sits in a prominent position in the heart of Heybridge overlooking the Colchester Road, B1022 and is served by its own access road.

# **AMENITIES**

- ► Free parking for ??? cars
- ► Free coach parking for ?? coaches
- Service road rear access to all units with tenant parking
- ▶ 2 on site restaurant/cafeterias
- ► On site WC with disabled access
- ▶ 24hr manned security
- ► CCTV cameras covering the whole site (including car park)
- ► Outdoor seating areas
- ► Regular bus service next to the centre
- All units have their own 3 phase metered electricity supply and separate water meter
- ► Units can be combined to make flexible unit sizes
- ► Fully DDA compliant with lift and ramp access ways
- ► Baby changing facilities
- ► Centre manager
- ► Information centre
- ► ATM's
- ► Secure covered bicycle parking.