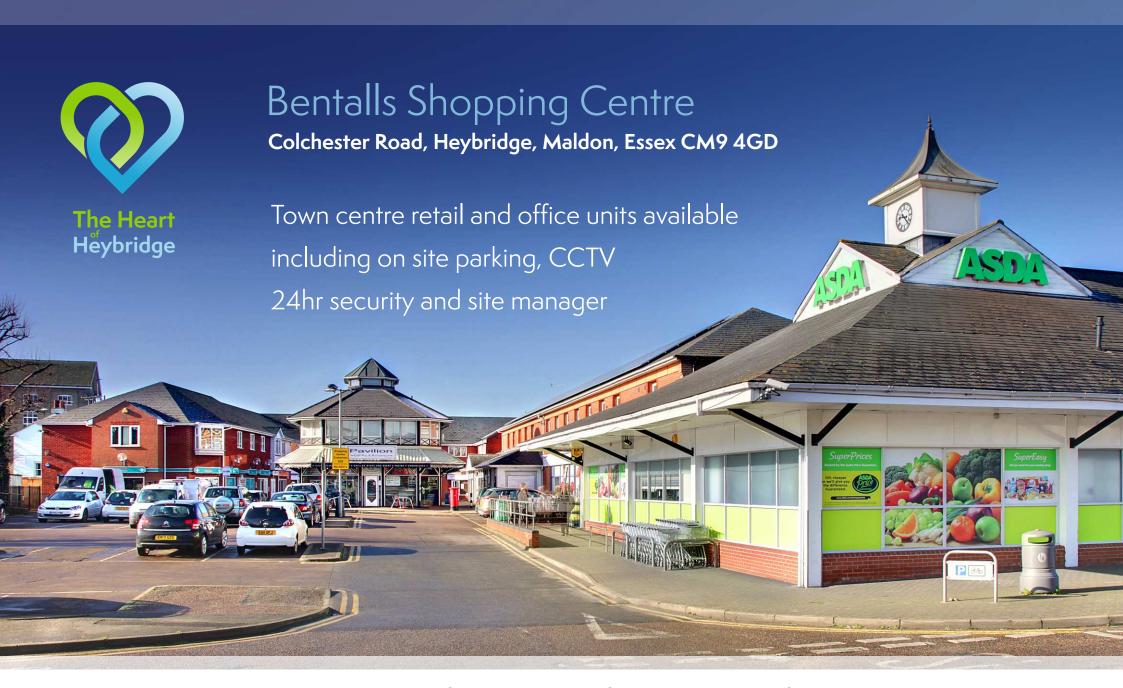

# Bentalls Shopping Centre Colchester Road, Heybridge, Maldon, Essex CM9 4GD

The Bentalls Shopping Centre, sits in a prominent position in the heart of Heybridge overlooking the Colchester Road, B1022 and is served by its own access road.

# **DESCRIPTION**

Bentalls Shopping Centre is located at the heart of Heybridge in Maldon, Essex. It is home to 14 shops and services dedicated to providing a convenient and enjoyable shopping experience for local people. Fresh food is provided by ASDA Suermarket, plus a selection of restaurants, cafes and take-aways provide a choice of eating out options. The Centre hosts an on site Post Office, ATM's, WC's and the customer parking is free.