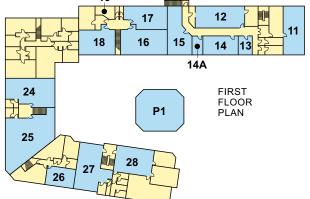

# **DESCRIPTION**

Bentalls Shopping Centre is located at the heart of Heybridge in Maldon, Essex. It is home to 14 shops and services dedicated to providing a convenient and enjoyable shopping experience for local people. Fresh food is provided by ASDA Suermarket, plus a selection of restaurants, cafes and take-aways provide a choice of eating out options. The Centre hosts an on site Post Office, ATM's, WC's and the customer parking is free.